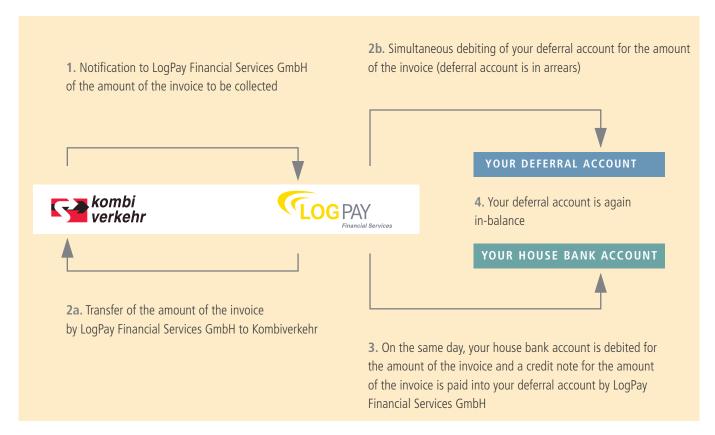

The amounts notified to DVB Bank SE by Kombiverkehr will be collected by DVB Bank SE directly using the SEPA business-to-business direct debits. For further information on this, please refer to the General Terms and Conditions of DVB Bank SE for DVB Bank settlement procedures.

The following diagrams set out the process for payment outlined above:

Payment transactions between Kombiverkehr, DVB Bank SE and you as the Kombiverkehr customer