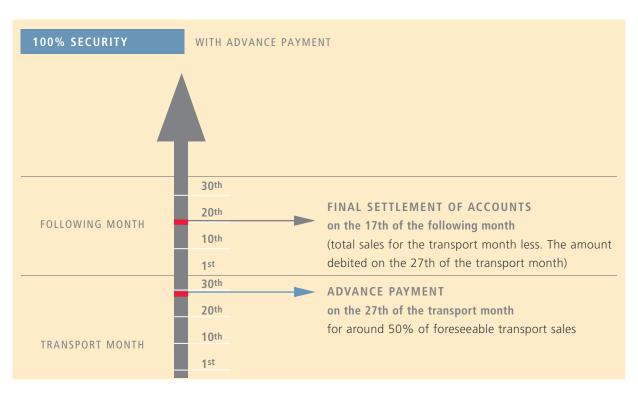

The basis for settling the accounts for your transports is the transport month in which your transports are processed by Kombiverkehr. On the 27th day of the current transport month, Kombiverkehr notifies DVB Bank SE of approximately 50% of the foreseeable transport sales for your company. This amount is charged to your deferral account with DVB Bank SE. After the end of the transport month, you receive your monthly invoice for all transports carried out using Kombiverkehr and a detailed final invoice. On the 17the day of the following month, the remaining amount for the transport month is debited; this is calculated by taking total sales for the transport month, less the amount collected on the 27th day of the previous month.