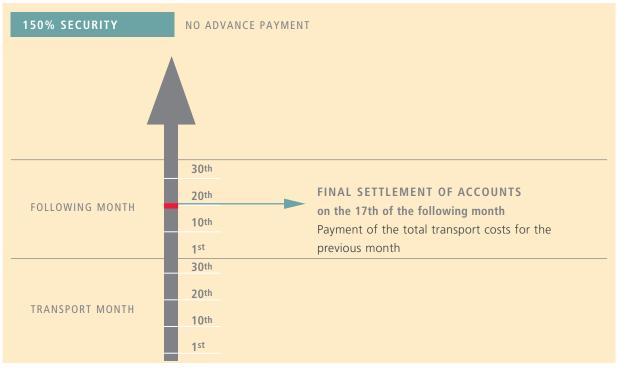

On condition that you have opted for the 150% security, Kombiverkehr waives the advance collection on the 27th day of the transport month. Instead, you only pay the full transport costs on the 17th day of the following month, thereby securing a payment term of up to six weeks following the time the transport is executed.